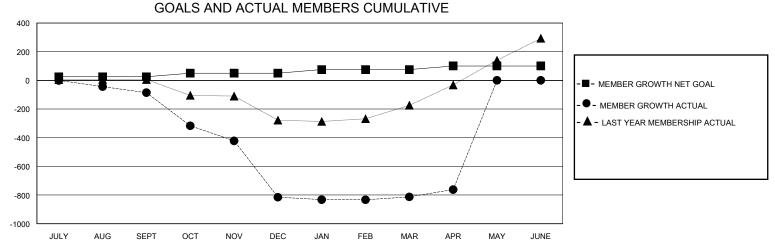

## District 316 H

Results as of: 5/31/2020

| GMT:                  |               | GMT CA    |               |                       |                       |                         |                                                    |  |  |
|-----------------------|---------------|-----------|---------------|-----------------------|-----------------------|-------------------------|----------------------------------------------------|--|--|
| Clubs                 |               |           |               | Members               |                       |                         |                                                    |  |  |
| RESULTS FOR 2019-2020 |               |           |               | RESULTS FOR 2019-2020 |                       |                         |                                                    |  |  |
| QUARTER               | NEW CLUB GOAL | NEW CLUBS | DROPPED CLUBS | QUARTER MEMB          | ER GROWTH NET<br>GOAL | MEMBER GROWTH<br>ACTUAL | DROPPED<br>MEMBERS ACTUAL<br>(including transfers) |  |  |
| JULY/AUG/SEPT         | 1             | 0         | 3             | JULY/AUG/SEPT         | 25                    | 19                      | 100                                                |  |  |
| OCT/NOV/DEC           | 2             | 0         | 9             | OCT/NOV/DEC           | 25                    | 66                      | 794                                                |  |  |
| JAN/FEB/MAR           | 1             | 0         | 1             | JAN/FEB/MAR           | 25                    | 33                      | 27                                                 |  |  |
| APR/MAY/JUNE          | 1             | 0         | 0             | APR/MAY/JUNE          | 25                    | 55                      | 1                                                  |  |  |